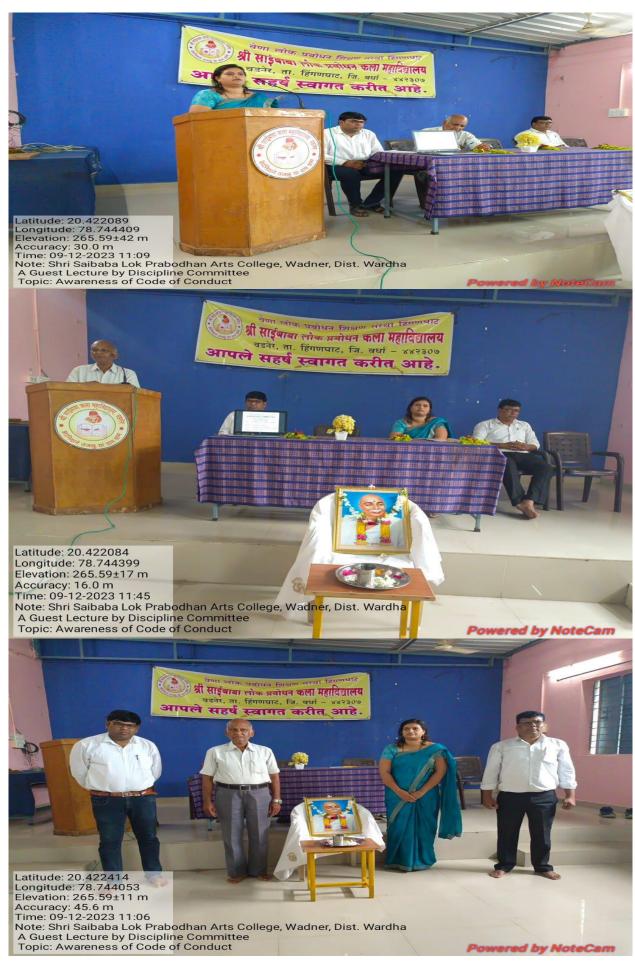

#### Report

The Discipline Committee has organized a guest lecture on the topic 'Awareness of Code of Conduct' on 12/09/2023 at Shri Saibaba Lok Prabodhan Arts College, Wadner. President of the program - Dr. Uttam Parekar, Key Speaker - Dr. Sarika Chaudhari, Guest - Dr. Sanjay Diwekar, Program Coordinator - Nitesh Telhande were presence. The program started by worshiping the image of venerable Rashtrasant Tukdoji Maharaj.

Guest, Dr. Sanjay Diwekar said that it is mandatory for students to follow the code of conduct of the college. He said that students should attend the class regularly as per timetable of the college; they should not shout loudly in the college premises and should respect the principal, professors, non-teaching staff etc. He has expressed these views in this lecture. Key Speaker - Dr. Sarika Chaudhari expressed views on awareness of Code of Conduct. President of the program, Dr. Uttam Parekar while expressing his views said that all the professors should follow the college code of conduct. Further, he said that teachers teach properly to students and they should solve the problems like economical, educational and social of students.

Dr. Nitesh Telhande has delivered the introductory remark of this program. Ku. Divyabharati Awachat has expressed coordination of program and Ku. Chetan Satone has expressed vote of thanks of program. Prof. Aarti Deshmukh, Dr. Pravin Karanjkar, Dr. Naresh Bhoyer, Dr. Ganesh Bahade were present. Students helped to make the program a success.