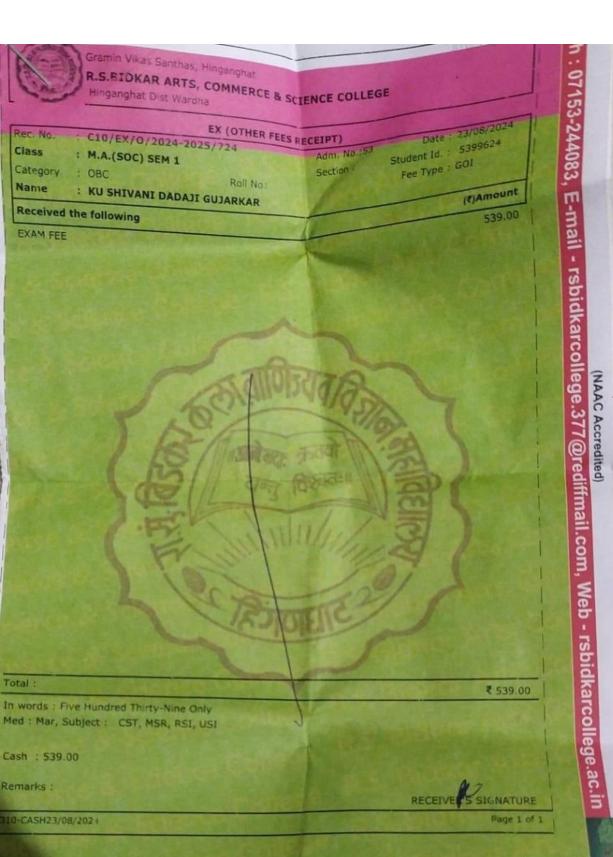

## PG (ADMISSION RECEIPT)

: C10/PG/A/2024-2025/145

: M.A.(SOC) SEM 1

Category : OBC

class

Name

Roll No: : KU SHIVANI DADAJI GUJARKAR

Adm. No.:53 Section

Date: 23/08/2024 Student Id.: 5399624

Fee Type : GOI

Received the following

MEDICAL EXAM FEE IDENTITY CARD CYCLE STAND COLLEGE EXAM FEE

COLLEGE REGISTRATION FEE

UNIVERSITY REG FEE

(₹)Amount

5.00 34.00

28.00

120.00 100.00

20.00

Total:

In words : Three Hundred Seven Only Med : Mar, Subject : CST, MSR, RSI, USI

Cash : 307.00

Remarks: Outstanding Fees: 0

A10-CASH23/08/2024

RECEIVER'S SIGNATURE

Page 1 of 1

₹ 307.00

: M.A.(SOC) SEM 1

: OBC

Roll No: : KU SHIVANI DADAJI GUJARKAR

Adm. No.:53 Section

Date: 23/08/2024 Student Id.: 5399624

Fee Type : GOI

Received the following

MEDICAL EXAM FEE IDENTITY CARD CYCLE STAND COLLEGE EXAM FEE

Category

COLLEGE REGISTRATION FEE

UNIVERSITY REG FEE

(E)Amount 5.00

> 34.00 28.00

120.00

100.00

20.00

Total :

In words : Three Hundred Seven Only Med ; Mar, Subject : CST, MSR, RSI, USI

Cash : 307.00

Remarks : Outstanding Fees : 0

RECEIVER'S SIGNATURE

A10-C45H23/08/2024

Page 1 of 1

₹ 307.00

my div

Vidya Vikas Shikshan Sanstha

Student Copy