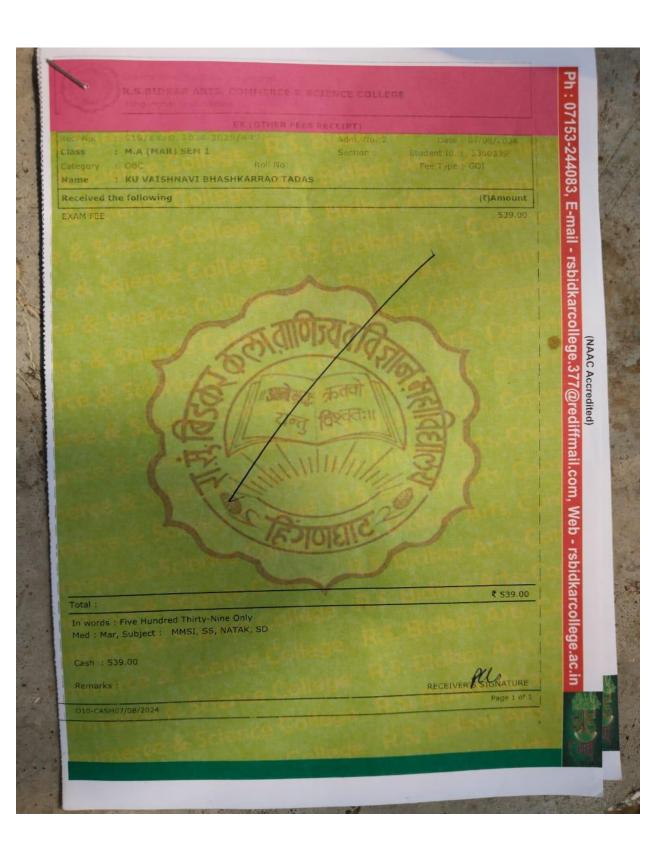

RSITY REG FEE

(₹)Amount

5.00 34.00

28.00

120.00 100.00

20.00

Total:

In words : Three Hundred Seven Only Med : Mar, Subject : CST, MSR, RSI, USI

Cash : 307.00

Remarks: Outstanding Fees: 0

A10-CASH23/08/2024

RECEIVER'S SIGNATURE

Page 1 of 1

₹ 307.00





: M.A.(SOC) SEM 1

: OBC

Roll No: : KU SHIVANI DADAJI GUJARKAR

Adm. No.:53 Section

Date: 23/08/2024 Student Id.: 5399624

Fee Type : GOI

Received the following

MEDICAL EXAM FEE IDENTITY CARD CYCLE STAND COLLEGE EXAM FEE

Category

COLLEGE REGISTRATION FEE

UNIVERSITY REG FEE

(E)Amount 5.00

> 34.00 28.00

120.00

100.00

20.00

Total :

In words : Three Hundred Seven Only Med ; Mar, Subject : CST, MSR, RSI, USI

Cash : 307.00

Remarks : Outstanding Fees : 0

RECEIVER'S SIGNATURE

A10-C45H23/08/2024

Page 1 of 1

₹ 307.00



my div

Vidya Vikas Shikshan Sanstha

Student Copy

## Matoshri Ashatai Kunawar Arts, Commerce, & Science Women's College Tah.- Hinganghat Dist.- Wardha REC.No.: C1/PG/24-25/5 DATE: 25/07/2024 STUD.ID: 2444 NAME: KU HARSHA JAGAN DHOBLE CLASS: M.A (HOME-ECO) I FEE.TYPE: GOI CATEGORY: C

| PARTICULAR                     |        |
|--------------------------------|--------|
| CYCLE STAND FEES               | AMOUNT |
| LIBRARY CARD FEES              | 100.00 |
| INTERNAL EXAM & STATIONERY FEE | 20.00  |
| E-SUVIDHA FEES                 | 150.00 |
| KRIDA MOHASTAV                 | 100.00 |
| ESTABLISHMENT FUND             | 90.00  |
|                                | 150.00 |

### I-CARD ISSUED

In Word: Rs. Six Hundred Ten only MED: SUB:,-1

610.00

C1/C1/25-07-2024[1:40 pm]





Class

C