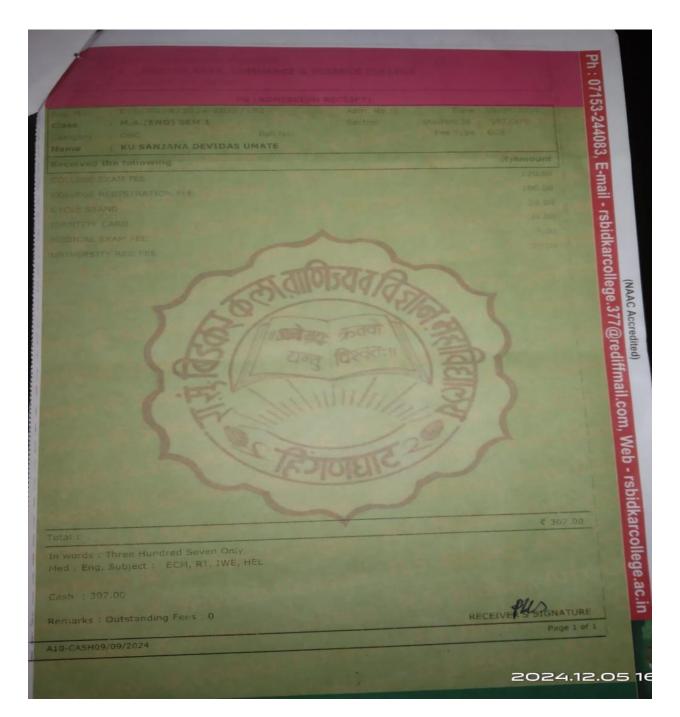

## Matoshri Ashatai Kunawar Arts, Commerce, & Science Women's College Tah.- Hinganghat Dist.- Wardha REC.No.: C1/PG/24-25/5 DATE: 25/07/2024 STUD.ID: 2444 NAME: KU HARSHA JAGAN DHOBLE CLASS: M.A (HOME-ECO) I FEE.TYPE: GOI CATEGORY: C

| PARTICULAR                     |        |
|--------------------------------|--------|
| CYCLE STAND FEES               | AMOUNT |
| LIBRARY CARD FEES              | 100.00 |
| INTERNAL EXAM & STATIONERY FEE | 20.00  |
| E-SUVIDHA FEES                 | 150.00 |
| KRIDA MOHASTAV                 | 100.00 |
| ESTABLISHMENT FUND             | 90.00  |
|                                | 150.00 |

### I-CARD ISSUED

In Word: Rs. Six Hundred Ten only MED: SUB:,-1

610.00

C1/C1/25-07-2024[1:40 pm]

Class

Category

EXAM FEE

Name