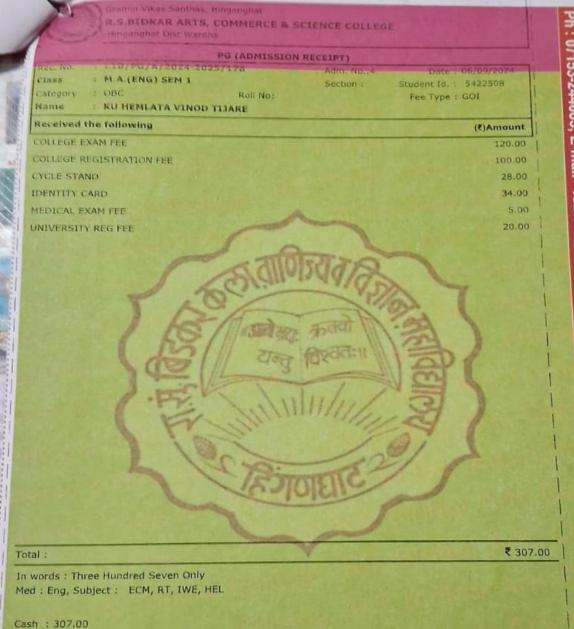

## Matoshri Ashatai Kunawar Arts, Commerce, & Science Women's College Tah.- Hinganghat Dist.- Wardha REC.No.: C1/PG/24-25/5 DATE: 25/07/2024 STUD.ID: 2444 NAME: KU HARSHA JAGAN DHOBLE CLASS: M.A (HOME-ECO) I FEE.TYPE: GOI CATEGORY: C

| PARTICULAR                     |        |
|--------------------------------|--------|
| CYCLE STAND FEES               | AMOUNT |
| LIBRARY CARD FEES              | 100.00 |
| INTERNAL EXAM & STATIONERY FEE | 20.00  |
| E-SUVIDHA FEES                 | 150.00 |
| KRIDA MOHASTAV                 | 100.00 |
| ESTABLISHMENT FUND             | 90.00  |
|                                | 150.00 |

### I-CARD ISSUED

In Word: Rs. Six Hundred Ten only MED: SUB:,-1

610.00

C1/C1/25-07-2024[1:40 pm]

Class

Category

EXAM FEE

Name