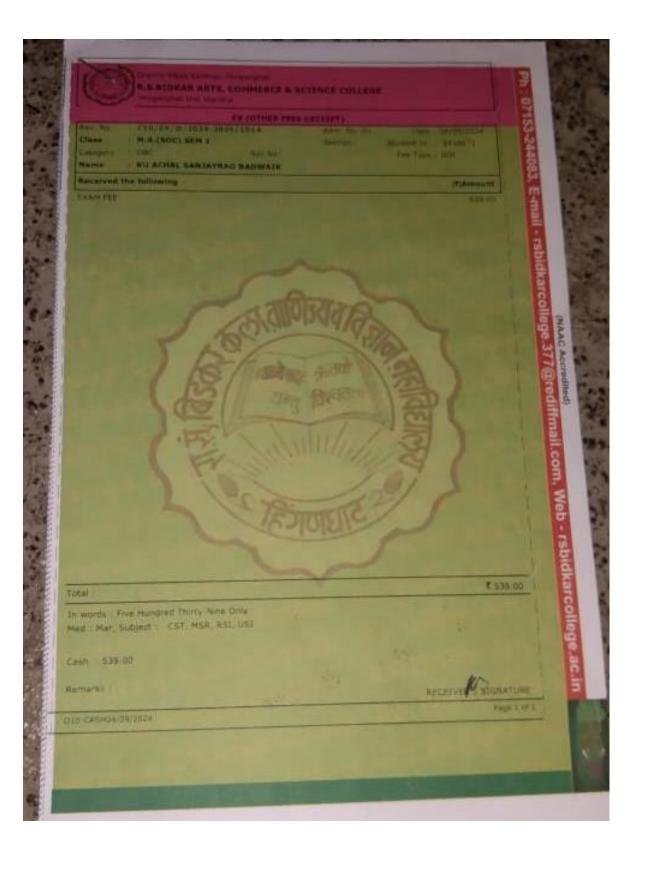

## Vena Lok Prabodhan Shikshan Sanstha Hinganghat's SHRI SAIBABA LOK PRABODHAN ARTS COLLEGE, WADNER Th-Hinganghat, Dist- Wardha

# ACADEMIC YEAR 2023-2024

Number of students progressing to higher education during the year









Remarks: Outstanding Fees: 0

A10-CASH06/09/2024







## PG (ADMISSION RECEIPT)

: C10/PG/A/2024-2025/145

: M.A.(SOC) SEM 1

Category : OBC

class

Name

Roll No: : KU SHIVANI DADAJI GUJARKAR

Adm. No.:53 Section

Date: 23/08/2024 Student Id.: 5399624

Fee Type : GOI

Received the following

MEDICAL EXAM FEE IDENTITY CARD CYCLE STAND COLLEGE EXAM FEE

COLLEGE REGISTRATION FEE

UNIVERSITY REG FEE

(₹)Amount

5.00 34.00

28.00

120.00 100.00

20.00

Total:

In words : Three Hundred Seven Only Med : Mar, Subject : CST, MSR, RSI, USI

Cash : 307.00

Remarks: Outstanding Fees: 0

A10-CASH23/08/2024

RECEIVER'S SIGNATURE

Page 1 of 1

₹ 307.00





: M.A.(SOC) SEM 1

: OBC

Roll No: : KU SHIVANI DADAJI GUJARKAR

Adm. No.:53 Section

Date: 23/08/2024 Student Id.: 5399624

Fee Type : GOI

Received the following

MEDICAL EXAM FEE IDENTITY CARD