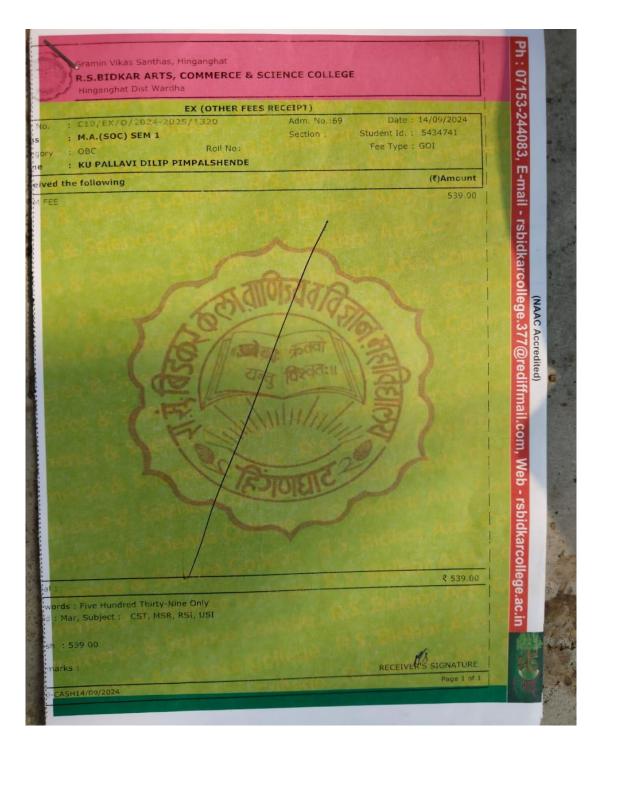

₹ 307.00



my div

Vidya Vikas Shikshan Sanstha

Student Copy

## Matoshri Ashatai Kunawar Arts, Commerce, & Science Women's College Tah.- Hinganghat Dist.- Wardha REC.No.: C1/PG/24-25/5 DATE: 25/07/2024 STUD.ID: 2444 NAME: KU HARSHA JAGAN DHOBLE CLASS: M.A (HOME-ECO) I FEE.TYPE: GOI CATEGORY: C

| PARTICULAR                     |        |
|--------------------------------|--------|
| CYCLE STAND FEES               | AMOUNT |
| LIBRARY CARD FEES              | 100.00 |
| INTERNAL EXAM & STATIONERY FEE | 20.00  |
| E-SUVIDHA FEES                 | 150.00 |
| KRIDA MOHASTAV                 | 100.00 |
| ESTABLISHMENT FUND             | 90.00  |
|                                | 150.00 |

### I-CARD ISSUED

In Word: Rs. Six Hundred Ten only MED: SUB:,-1

610.00

C1/C1/25-07-2024[1:40 pm]





Class

Category

EXAM FEE

Name

Total

Cash : 539.00

Remarks:





#### NON GRANT (ADMISSION RECEIPT)

Rec. No. : C13/NON GRANT/A/2024-2025/367

Adm. No.:11

Date: 28/08/2024

Class : M.A. (POL.) SEM 1 Section :

Student Id, : 5406824 Fee Type : GOI

Category Roll No: : MISS. VAISHNAVI ASHOKRAO KHODE Name

Received the following

(₹)Amount

| ADMISSION FEE               |   | 275.00 |
|-----------------------------|---|--------|
| UNI.STU.AID FUND            |   | 10.00  |
| UNI.MEDICAL EXAM FEE        |   | 5.00   |
| UNI.ANNUAL FEE              |   | 171.00 |
| UNI.STU.WELFARE FUND        |   | 5.00   |
| UNI.MEDICAL AID FUND        |   | 5.00   |
| UNI.STUDENT UNION FEE       |   | 10.00  |
| UNI.SPORT&CULTURE ACTI FEE. |   | 36.00  |
| UNI.ASHWAMEDH FEE           |   | 34.00  |
|