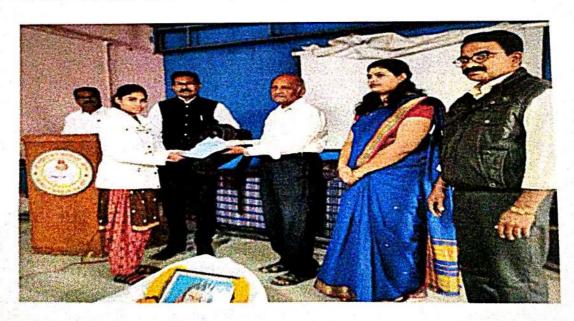

सोमवार दिनांक 03 जानेवारी 2022 ला सकाळी 10.00 वाजता क्रांतीज्योती सावित्रीबाई फुले जयंती निमित्त कार्यक्रम प्रसंगी कु. आचल बडवाईक, कु. प्रतिक्षा थूल, कु मोनिका उपाते, कु. जयश्री चौधरी यांना गणवेश, बॅग,

शालेय साहित्य (एकून किंमत रूपये 1650/- ) व बस पास इत्यादीसाठी (नगदी रूपये 1350/- ) इत्यादी 'विद्यार्थी दत्तक पालक योजने' अंतर्गत 'विद्यार्थी दत्तक पालक योजने' अंतर्गत लाभ देण्यात आला.

कार्यक्रमाच्या अध्यक्षस्थानी प्राचार्य उत्तम पारेकर, प्रमुख अतिथि डॉ. गणेश बहादे, सिमतीच्या समन्वयक व उपप्राचार्य डॉ. सारिका चौधरी, सिमतीचे अध्यक्ष डॉ. विनोद मुडे, सिचव डॉ. नरेश भोयर, यांचा प्रमुख उपस्थितीत सात - पात्र विद्यार्थ्यांना महाविद्यालयीन गणवेश, शालेय साहित्य व आर्थिक मदतीचे वाटप करण्यात आले.

कार्यक्रमाचे प्रास्ताविक समन्वयक डॉ. सारिका चौधरी यांनी, कार्यक्रमाचे संचालन सिमतीचे अध्यक्ष डॉ. विनोद मुडे यांनी तर आभार प्रदर्शन सिमतीचे सिचव डॉ. नरेश भोयर यांनी केले. कार्यक्रमाच्या यशस्वीतेसाठी डॉ. विठ्ठल घिनमिने, डॉ. पंकज मुन, प्रा. आरती देशमुख, डॉ. नितेश तेलहांडे, डॉ. संजय दिवेकर, श्री. नरेश कातडे, शंकर कापसे, संजय पर्वत, कु. प्रिती सायंकार यांनी विशेष मदत व सहकार्य केले.