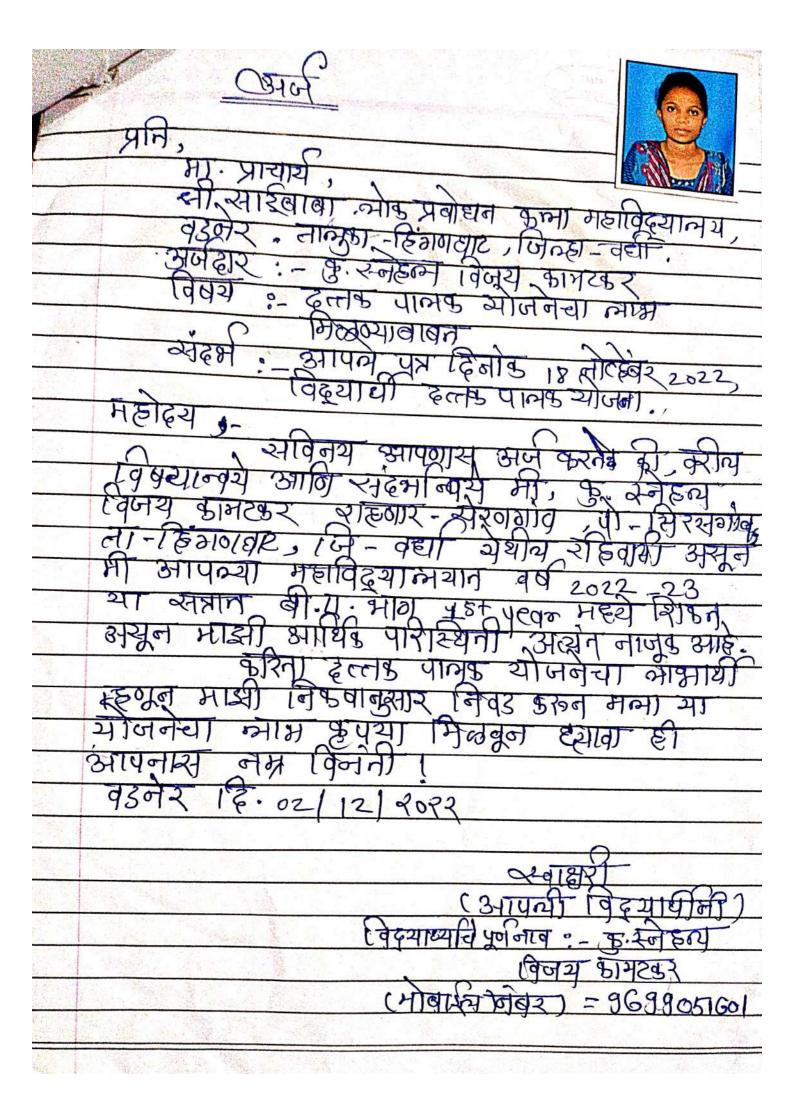

# (विद्यार्थी दत्तक पालक योजनेसाठी विद्यार्थ्यांनी करावयाच्या अर्जाचा नमूना)

प्रति,

मा. प्राचार्य,

श्री साईबाबा लोक प्रबोधन कला महाविद्यालय, वडणेर. तालुका- हिंगणघाट, जिल्हा- वधा.

अर्जदार:- कु आम्यल श्रंणयपात लडवाईफ

विषय:- दत्तक पालक योजनेचा लाभ मिळण्याबाबत

संदर्भ :- आपले सूचना पत्र दिनाकं 01 ऑक्टोम्बर 2021, विद्यार्थी दत्तक पालक योजना.

महोदय,

सविनय आपणास अर्ज करतो / करते की, वरील विषयान्वये आणि संदर्भान्वये मी, कु / श्री <u>शान्यत्न एंग्ज्यावे अहिंग्याद</u> , राहणार - एन्स्ट्रन्गावे , पोस्ट- । स्वार नालुका- । हिंग्याह्य , जिल्हा- <u>जहाि</u> येथील रहिवासी असून मी आपल्या महाविद्यालयात वर्ष 2021 -22 या सत्रात बी. ए. भाग <u>८.० म</u> मध्ये शिकत असून माझी आर्थिक परिस्थिती अत्यंत नाजुक आहे.

करिता दत्तक पालक योजनेचा लाभार्थी म्हणून माझी निकषानुसार निवड करून मला या योजनेचा लाभ कृपया मिळवून द्यावा ही आपणास नम्र विनंती!

वडणेर दि. <u>18</u> / 10 / 2021

# 5.8 ad waik (स्वाक्षरी)
(स्वाक्षरी)
आपला विद्यार्थी / आपली विद्यार्थिनी
(विद्यार्थ्यांचे पूर्ण नाव <u>क्रान्य ल</u> शंज्य शर्व खेड वाई क्र)
(मोबाईल नंबर <u>१० ५ ६ 4 ६ 5 ८ १०</u>)

#### सहपत्रे :-

- 1) महाविद्यालयीन ओळखपत्र व ॲडिमशन पावतीची झेरॉक्स प्रत.
- 2) वर्ष 2020 2021 मधील उत्पन्नाचा दाखल्याची झेरॉक्स प्रत.
- 3) आई किंवा वडील हयात नसल्यास मृत्यु प्रमाणपत्र झेरॉक्स प्रत.
- 4) आधार कार्ड व रेशन कार्डची झेरॉक्स प्रत.
- 5) वर्ग 10 वी, वर्ग 12 वी, बी. ए. सेमिस्टर 1, 2, 3, व 4 च्या गुणपत्रिकेची झेरॉक्स प्रत.