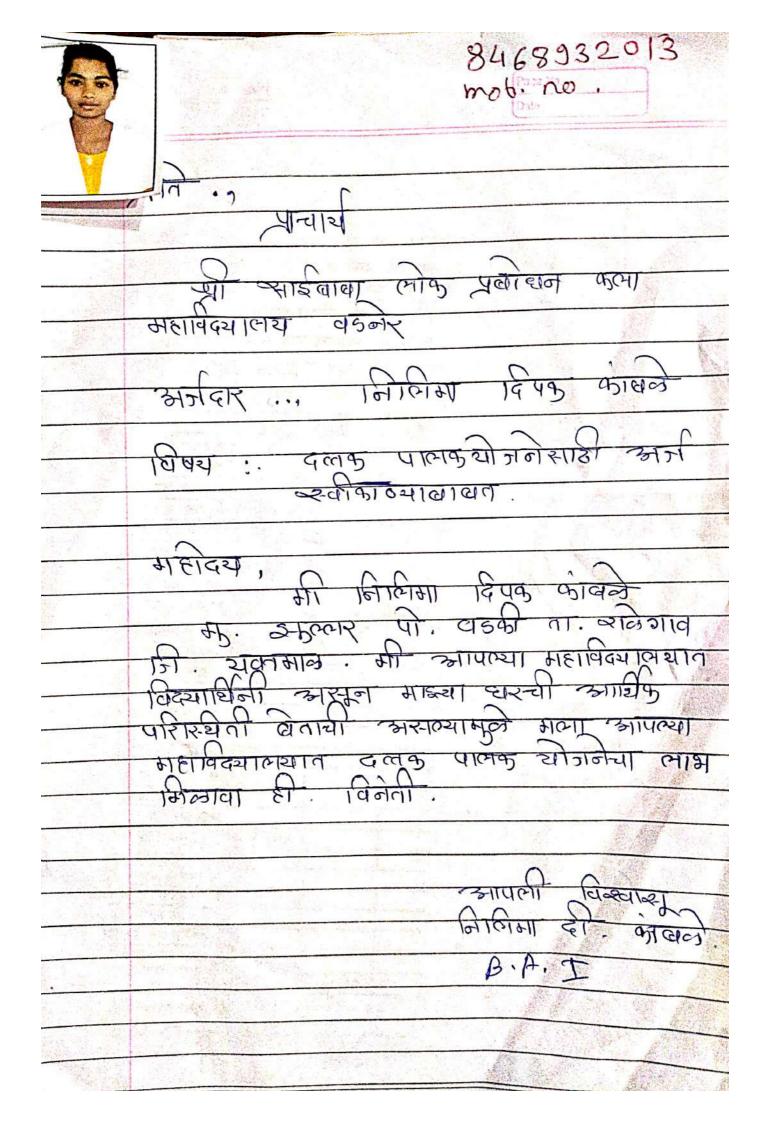

# (विद्यार्थी दत्तक पालक योजनेसाठी विद्यार्थ्यांनी करावयाच्या अर्जाचा नमूना)

प्रति,

मा. प्राचार्य,

श्री साईबाबा लोक प्रबोधन कला महाविद्यालय, वडणेर. तालुका- हिंगणघाट, जिल्हा- वधा.

अर्जदार:- कु आम्यल श्रंणयपात लडवाईफ

विषय:- दत्तक पालक योजनेचा लाभ मिळण्याबाबत

संदर्भ :- आपले सूचना पत्र दिनाकं 01 ऑक्टोम्बर 2021, विद्यार्थी दत्तक पालक योजना.

महोदय,

सविनय आपणास अर्ज करतो / करते की, वरील विषयान्वये आणि संदर्भान्वये मी, कु / श्री <u>शान्यत्न एंग्ज्यावे अहिंग्याद</u> , राहणार - एन्स्ट्रन्गावे , पोस्ट- । स्वार नालुका- । हिंग्याह्य , जिल्हा- <u>जहाि</u> येथील रहिवासी असून मी आपल्या महाविद्यालयात वर्ष 2021 -22 या सत्रात बी. ए. भाग <u>८.० म</u> मध्ये शिकत असून माझी आर्थिक परिस्थिती अत्यंत नाजुक आहे.

करिता दत्तक पालक योजनेचा लाभार्थी म्हणून माझी निकषानुसार निवड करून मला या योजनेचा लाभ कृपया मिळवून द्यावा ही आपणास नम्र विनंती!

वडणेर दि. <u>18</u> / 10 / 2021

# 5.8 ad waik (स्वाक्षरी)
(स्वाक्षरी)
आपला विद्यार्थी / आपली विद्यार्थिनी
(विद्यार्थ्यांचे पूर्ण नाव <u>क्रान्य ल</u> शंज्य शर्व खेड वाई क्र)
(मोबाईल नंबर <u>१० ५ ६ 4 ६ 5 ८ १०</u>)