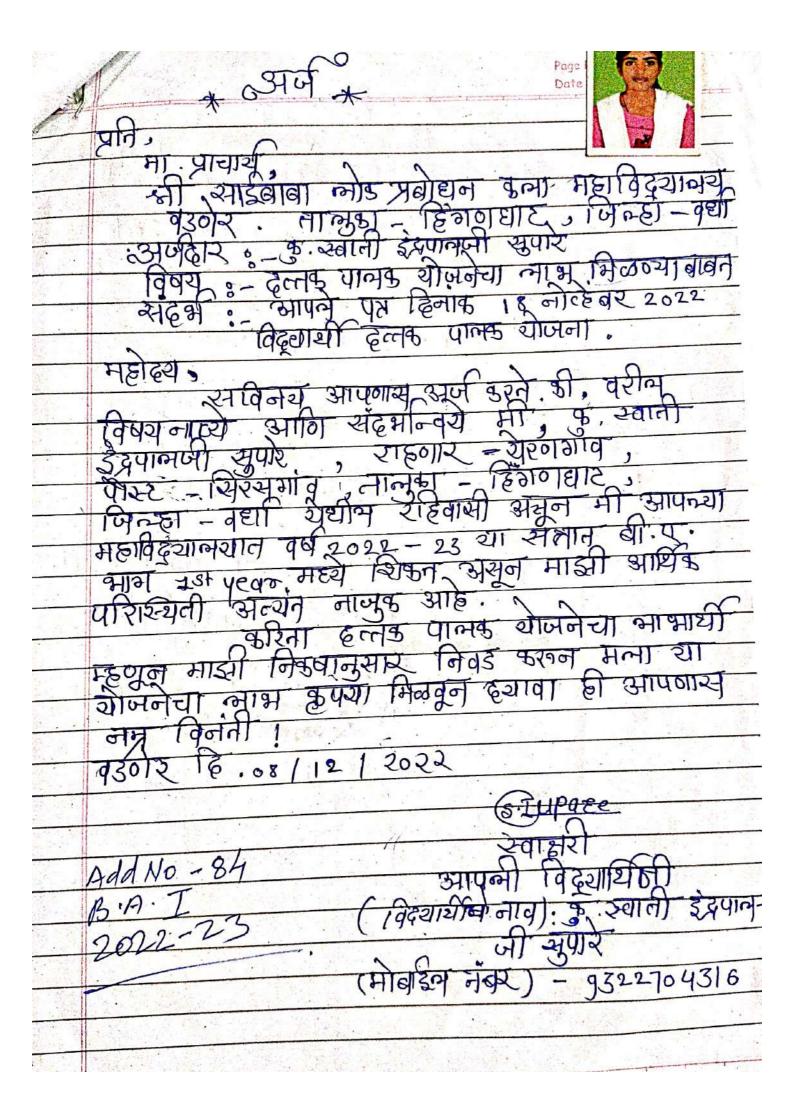

# (विद्यार्थी दत्तक पालक योजनेसाठी विद्यार्थ्यांनी करावयाच्या अर्जाचा नमूना)

प्रति,

मा. प्राचार्य,

श्री साईबाबा लोक प्रबोधन कला महाविद्यालय, वडणेर. तालुका- हिंगणघाट, जिल्हा- वधा.

अर्जदार:- कु आम्यल श्रंणयपात लडवाईफ

विषय:- दत्तक पालक योजनेचा लाभ मिळण्याबाबत

संदर्भ :- आपले सूचना पत्र दिनाकं 01 ऑक्टोम्बर 2021, विद्यार्थी दत्तक पालक योजना.

महोदय,

सविनय आपणास अर्ज करतो / करते की, वरील विषयान्वये आणि संदर्भान्वये मी, कु / श्री <u>शान्यत्न एंग्ज्यावे अहिंग्याद</u> , राहणार - एन्स्ट्रन्गावे , पोस्ट- । स्वार नालुका- । हिंग्याह्य , जिल्हा- <u>जहाि</u> येथील रहिवासी असून मी आपल्या महाविद्यालयात वर्ष 2021 -22 या सत्रात बी. ए. भाग <u>८.० म</u> मध्ये शिकत असून माझी आर्थिक परिस्थिती अत्यंत नाजुक आहे.

करिता दत्तक पालक योजनेचा लाभार्थी म्हणून माझी निकषानुसार निवड करून मला या योजनेचा लाभ कृपया मिळवून द्यावा ही आपणास नम्र विनंती!

वडणेर दि. <u>18</u> / 10 / 2021

# 5.8 ad waik (स्वाक्षरी)
(स्वाक्षरी)
आपला विद्यार्थी / आपली विद्यार्थिनी
(विद्यार्थ्यांचे पूर्ण नाव <u>क्रान्य ल</u> शंज्य शर्व खेड वाई क्र)
(मोबाईल नंबर <u>१० ५ ६ 4 ६ 5 ८ १०</u>)