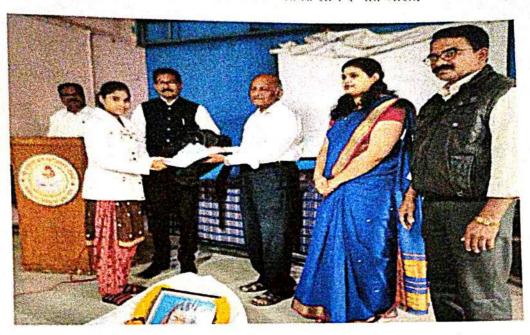

सोमवार दिनांक 03 जानेवारी 2022 ला सकाळी 10.00 वाजता क्रांतीज्योती सावित्रीबाई फुले जयंती निमित्त कार्यक्रम प्रसंगी कु. आचल बडवाईक, कु. प्रतिक्षा थूल, कु मोनिका उपाते, कु. जयश्री चौधरी यांना गणवेश, बॅग,

शालेय साहित्य (एकून किंमत रूपये 1650/- ) व बस पास इत्यादीसाठी (नगदी रूपये 1350/- ) इत्यादी 'विद्यार्थी दत्तक पालक योजने' अंतर्गत 'विद्यार्थी दत्तक पालक योजने' अंतर्गत लाभ देण्यात आला.

कार्यक्रमाच्या अध्यक्षस्थानी प्राचार्य उत्तम पारेकर, प्रमुख अतिथि डॉ. गणेश बहादे, सिमतीच्या समन्वयक व उपप्राचार्य डॉ. सारिका चौधरी, सिमतीचे अध्यक्ष डॉ. विनोद मुडे, सिचव डॉ. नरेश भोयर, यांचा प्रमुख उपस्थितीत सात - पात्र विद्यार्थ्यांना महाविद्यालयीन गणवेश, शालेय साहित्य व आर्थिक मदतीचे वाटप करण्यात आले.

कार्यक्रमाचे प्रास्ताविक समन्वयक डॉ. सारिका चौधरी यांनी, कार्यक्रमाचे संचालन सिमतीचे अध्यक्ष डॉ. विनोद मुडे यांनी तर आभार प्रदर्शन सिमतीचे सिचव डॉ. नरेश भोयर यांनी केले. कार्यक्रमाच्या यशस्वीतेसाठी डॉ. विठ्ठल घिनमिने, डॉ. पंकज मुन, प्रा. आरती देशमुख, डॉ. नितेश तेलहांडे, डॉ. संजय दिवेकर, श्री. नरेश कातडे, शंकर कापसे, संजय पर्वत, कु. प्रिती सायंकार यांनी विशेष मदत व सहकार्य केले.