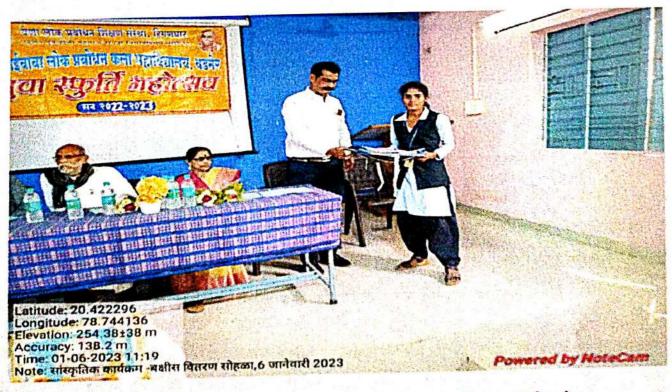

सोमवार दिनांक 03 जानेवारी 2022 ला सकाळी 10.00 वाजता क्रांतीज्योती सावित्रीबाई फुले जयंती निमित्त कार्यक्रम प्रसंगी कु. आचल बडवाईक, कु. प्रतिक्षा थूल, कु मोनिका उपाते, कु. जयश्री चौधरी यांना गणवेश, बॅग,

शालेय साहित्य (एकून किंमत रूपये 1650/- ) व बस पास इत्यादीसाठी (नगदी रूपये 1350/- ) इत्यादी 'विद्यार्थी दत्तक पालक योजने' अंतर्गत 'विद्यार्थी दत्तक पालक योजने' अंतर्गत लाभ देण्यात आला.

कार्यक्रमाच्या अध्यक्षस्थानी प्राचार्य उत्तम पारेकर, प्रमुख अतिथि डॉ. गणेश बहादे, सिमतीच्या समन्वयक व उपप्राचार्य डॉ. सारिका चौधरी, सिमतीचे अध्यक्ष डॉ. विनोद मुडे, सिचव डॉ. नरेश भोयर, यांचा प्रमुख उपस्थितीत सात - पात्र विद्यार्थ्यांना महाविद्यालयीन गणवेश, शालेय साहित्य व आर्थिक मदतीचे वाटप करण्यात आले.