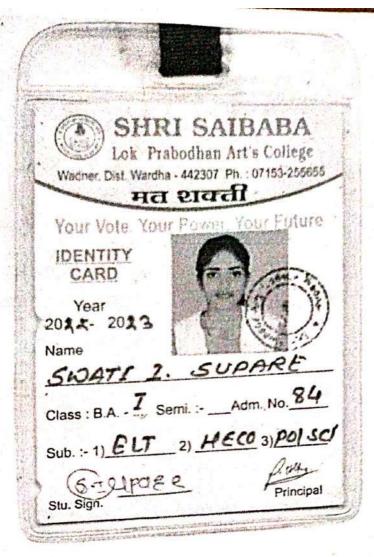

The recipients of this scholarship in the academic year 2022-2023 are Shri. Sunil Pawar, Ku. Swati Indrapal Supari, Ku. Achal Sanjayrao Badwaik, Snehal Vijay Kamatkar, Pratiksha Prashant Phul, Ku. Jaishri Ghansham Chaudhari, Ku. Monika Virodh Upadhye.