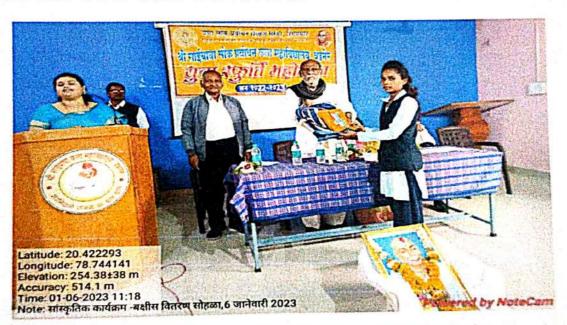

## 'विद्यार्थी दत्तक पालक योजना – साहित्य वाटप कार्यक्रम

श्री साईबाबा लोक प्रबोधन कला महाविद्यालय वडणेर. ता. हिंगणघाट, जि- वर्धा. वर्ष 2021 – 2022 या सत्रापासून बी. ए. भाग 1, 2 & 3 चे प्रवेशीत विद्यार्थी जर आर्थिक दृष्ट्या दुर्बल घटकातील असेल व त्यांना कौटुंबिक आधार नसेल अशा गरीब, होतकरू व निराधार पात्र विद्यार्थ्यांसाठी असलेल्या या योजनेद्वारे विद्यार्थ्यांना समितीच्या निकषानुसार महाविद्यालयीन गणवेश, शालेय वस्तु, बस – पास इत्यादीसाठी महाविद्यालयीन विद्यार्थी कल्याण निधीच्या माध्यमातून आर्थिक मदत केली जाते.

सोमवार दिनांक 03 जानेवारी 2022 ला सकाळी 10.00 वाजता क्रांतीज्योती सावित्रीबाई फुले जयंती निमित्त कार्यक्रम प्रसंगी कु. आचल बडवाईक, कु. प्रतिक्षा थूल, कु मोनिका उपाते, कु. जयश्री चौधरी यांना गणवेश, बॅग,

शालेय साहित्य (एकून किंमत रूपये 1650/- ) व बस पास इत्यादीसाठी (नगदी रूपये 1350/- ) इत्यादी 'विद्यार्थी दत्तक पालक योजने' अंतर्गत 'विद्यार्थी दत्तक पालक योजने' अंतर्गत लाभ देण्यात आला.

कार्यक्रमाच्या अध्यक्षस्थानी प्राचार्य उत्तम पारेकर, प्रमुख अतिथि डॉ. गणेश बहादे, सिमतीच्या समन्वयक व उपप्राचार्य डॉ. सारिका चौधरी, सिमतीचे अध्यक्ष डॉ. विनोद मुडे, सिचव डॉ. नरेश भोयर, यांचा प्रमुख उपस्थितीत सात - पात्र विद्यार्थ्यांना महाविद्यालयीन गणवेश, शालेय साहित्य व आर्थिक मदतीचे वाटप करण्यात आले.