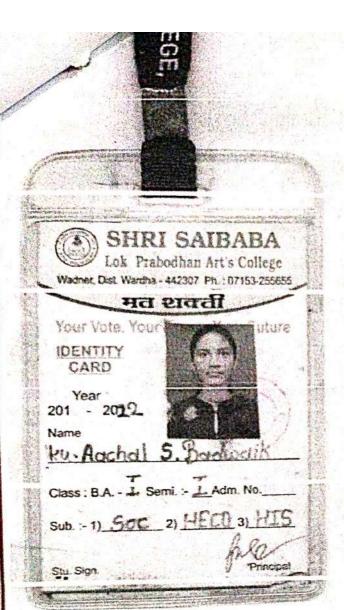

# (विद्यार्थी दत्तक पालक योजनेसाठी विद्यार्थ्यांनी करावयाच्या अर्जाचा नमूना)

प्रति,

मा. प्राचार्य,

श्री साईबाबा लोक प्रबोधन कला महाविद्यालय, वडणेर. तालुका- हिंगणघाट, जिल्हा- वधा.

अर्जदार:- कु आम्यल श्रंणयपात लडवाईफ

विषय:- दत्तक पालक योजनेचा लाभ मिळण्याबाबत

संदर्भ :- आपले सूचना पत्र दिनाकं 01 ऑक्टोम्बर 2021, विद्यार्थी दत्तक पालक योजना.

महोदय,

सविनय आपणास अर्ज करतो / करते की, वरील विषयान्वये आणि संदर्भान्वये मी, कु / श्री <u>शान्यत्न एंग्ज्यावे अहिंग्याद</u> , राहणार - एन्स्ट्रन्गावे , पोस्ट- । स्वार नालुका- । हिंग्याह्य , जिल्हा- <u>जहाि</u> येथील रहिवासी असून मी आपल्या महाविद्यालयात वर्ष 2021 -22 या सत्रात बी. ए. भाग <u>८.० म</u> मध्ये शिकत असून माझी आर्थिक परिस्थिती अत्यंत नाजुक आहे.

करिता दत्तक पालक योजनेचा लाभार्थी म्हणून माझी निकषानुसार निवड करून मला या योजनेचा लाभ कृपया मिळवून द्यावा ही आपणास नम्र विनंती!

वडणेर दि. <u>18</u> / 10 / 2021

# 5.8 ad waik (स्वाक्षरी)
(स्वाक्षरी)
आपला विद्यार्थी / आपली विद्यार्थिनी
(विद्यार्थ्यांचे पूर्ण नाव <u>क्रान्य ल</u> शंज्य शर्व खेड वाई क्र)
(मोबाईल नंबर <u>१० ५ ६ 4 ६ 5 ८ १०</u>)

#### सहपत्रे :-

- 1) महाविद्यालयीन ओळखपत्र व ॲडिमशन पावतीची झेरॉक्स प्रत.
- 2) वर्ष 2020 2021 मधील उत्पन्नाचा दाखल्याची झेरॉक्स प्रत.
- 3) आई किंवा वडील हयात नसल्यास मृत्यु प्रमाणपत्र झेरॉक्स प्रत.
- 4) आधार कार्ड व रेशन कार्डची झेरॉक्स प्रत.
- 5) वर्ग 10 वी, वर्ग 12 वी, बी. ए. सेमिस्टर 1, 2, 3, व 4 च्या गुणपत्रिकेची झेरॉक्स प्रत.