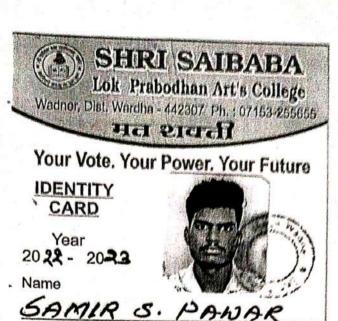

# (विद्यार्थी दत्तक पालक योजनेसाठी विद्यार्थ्यांनी करावयाच्या अर्जाचा नमूना)

प्रति,

मा. प्राचार्य,

श्री साईबाबा लोक प्रबोधन कला महाविद्यालय, वडणेर. तालुका- हिंगणघाट, जिल्हा- वधा.

अर्जदार:- कु आम्यल श्रंणयपात लडवाईफ

विषय:- दत्तक पालक योजनेचा लाभ मिळण्याबाबत

संदर्भ :- आपले सूचना पत्र दिनाकं 01 ऑक्टोम्बर 2021, विद्यार्थी दत्तक पालक योजना.

महोदय,

सविनय आपणास अर्ज करतो / करते की, वरील विषयान्वये आणि संदर्भान्वये मी, कु / श्री <u>शान्यत्न एंग्ज्यावे अहिंग्याद</u> , राहणार - एन्स्ट्रन्गावे , पोस्ट- । स्वार नालुका- । हिंग्याह्य , जिल्हा- <u>जहाि</u> येथील रहिवासी असून मी आपल्या महाविद्यालयात वर्ष 2021 -22 या सत्रात बी. ए. भाग <u>८.० म</u> मध्ये शिकत असून माझी आर्थिक परिस्थिती अत्यंत नाजुक आहे.

करिता दत्तक पालक योजनेचा लाभार्थी म्हणून माझी निकषानुसार निवड करून मला या योजनेचा लाभ कृपया मिळवून द्यावा ही आपणास नम्र विनंती!

वडणेर दि. <u>18</u> / 10 / 2021

# 5.8 ad waik (स्वाक्षरी)
(स्वाक्षरी)
आपला विद्यार्थी / आपली विद्यार्थिनी
(विद्यार्थ्यांचे पूर्ण नाव <u>क्रान्य ल</u> शंज्य शर्व खेड वाई क्र)
(मोबाईल नंबर <u>१० ५ ६ 4 ६ 5 ८ १०</u>)

#### सहपत्रे :-

- 1) महाविद्यालयीन ओळखपत्र व ॲडिमशन पावतीची झेरॉक्स प्रत.
- 2) वर्ष 2020 2021 मधील उत्पन्नाचा दाखल्याची झेरॉक्स प्रत.
- 3) आई किंवा वडील हयात नसल्यास मृत्यु प्रमाणपत्र झेरॉक्स प्रत.
- 4) आधार कार्ड व रेशन कार्डची झेरॉक्स प्रत.
- 5) वर्ग 10 वी, वर्ग 12 वी, बी. ए. सेमिस्टर 1, 2, 3, व 4 च्या गुणपत्रिकेची झेरॉक्स प्रत.