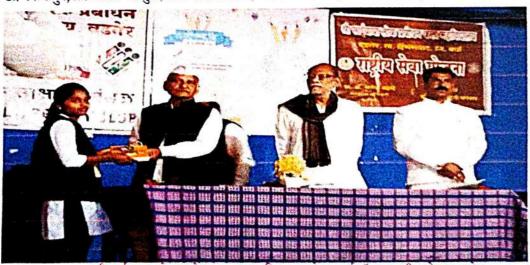

सोमवार दिनांक 03 जानेवारी 2022 ला सकाळी 10.00 वाजता क्रांतीज्योती सावित्रीबाई फुले जयंती निमित्त कार्यक्रम प्रसंगी कु. आचल बडवाईक, कु. प्रतिक्षा थूल, कु मोनिका उपाते, कु. जयश्री चौधरी यांना गणवेश, बॅग,

शालेय साहित्य (एकून किंमत रूपये 1650/- ) व बस पास इत्यादीसाठी (नगदी रूपये 1350/- ) इत्यादी 'विद्यार्थी दत्तक पालक योजने' अंतर्गत 'विद्यार्थी दत्तक पालक योजने' अंतर्गत लाभ देण्यात आला.

कार्यक्रमाच्या अध्यक्षस्थानी प्राचार्य उत्तम पारेकर, प्रमुख अतिथि डॉ. गणेश बहादे, सिमतीच्या समन्वयक व उपप्राचार्य डॉ. सारिका चौधरी, सिमतीचे अध्यक्ष डॉ. विनोद मुडे, सिचव डॉ. नरेश भोयर, यांचा प्रमुख उपस्थितीत सात - पात्र विद्यार्थ्यांना महाविद्यालयीन गणवेश, शालेय साहित्य व आर्थिक मदतीचे वाटप करण्यात आले.

आपण सोमवार दिनांक 03 जानेवारी 2022 ला सकाळी 10.00 वाजता क्रांतीज्योती सावित्रीबाई फुले जयंती निमित्त कार्यक्रम प्रसंगी उपस्थित राहून गणवेश, बॅग, शालेय साहित्य (एकून किंमत रुपये 1650/-) व बस पास इत्यादीसाठी (नगदी रुपये 1350/-) इत्यादी 'विद्यार्थी दत्तक पालक योजने' अंतर्गत लाभ घेण्याकरिता प्रत्यक्ष अवश्य उपस्थित रहावे. याची सर्वांनी नोंद घ्यावी.