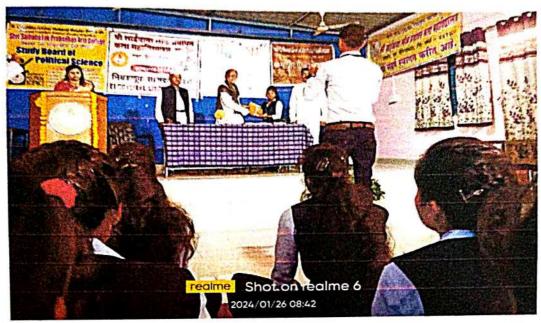

## 'विद्यार्थी दत्तक पालक योजना – साहित्य वाटप कार्यक्रम

श्री साईबाबा लोक प्रबोधन कला महाविद्यालय वडणेर. ता. हिंगणघाट, जि- वर्धा. वर्ष 2021 – 2022 या सत्रापासून बी. ए. भाग 1, 2 & 3 चे प्रवेशीत विद्यार्थी जर आर्थिक दृष्ट्या दुर्बल घटकातील असेल व त्यांना कौटुंबिक आधार नसेल अशा गरीब, होतकरू व निराधार पात्र विद्यार्थ्यांसाठी असलेल्या या योजनेद्वारे विद्यार्थ्यांना समितीच्या निकषानुसार महाविद्यालयीन गणवेश, शालेय वस्तु, बस – पास इत्यादीसाठी महाविद्यालयीन विद्यार्थी कल्याण निधीच्या माध्यमातून आर्थिक मदत केली जाते.

सोमवार दिनांक 03 जानेवारी 2022 ला सकाळी 10.00 वाजता क्रांतीज्योती सावित्रीबाई फुले जयंती निमित्त कार्यक्रम प्रसंगी कु. आचल बडवाईक, कु. प्रतिक्षा थूल, कु मोनिका उपाते, कु. जयश्री चौधरी यांना गणवेश, बॅग,

शालेय साहित्य (एकून किंमत रूपये 1650/- ) व बस पास इत्यादीसाठी (नगदी रूपये 1350/- ) इत्यादी 'विद्यार्थी दत्तक पालक योजने' अंतर्गत 'विद्यार्थी दत्तक पालक योजने' अंतर्गत लाभ देण्यात आला.

कार्यक्रमाच्या अध्यक्षस्थानी प्राचार्य उत्तम पारेकर, प्रमुख अतिथि डॉ. गणेश बहादे, सिमतीच्या समन्वयक व उपप्राचार्य डॉ. सारिका चौधरी, सिमतीचे अध्यक्ष डॉ. विनोद मुडे, सिचव डॉ. नरेश भोयर, यांचा प्रमुख उपस्थितीत सात - पात्र विद्यार्थ्यांना महाविद्यालयीन गणवेश, शालेय साहित्य व आर्थिक मदतीचे वाटप करण्यात आले.