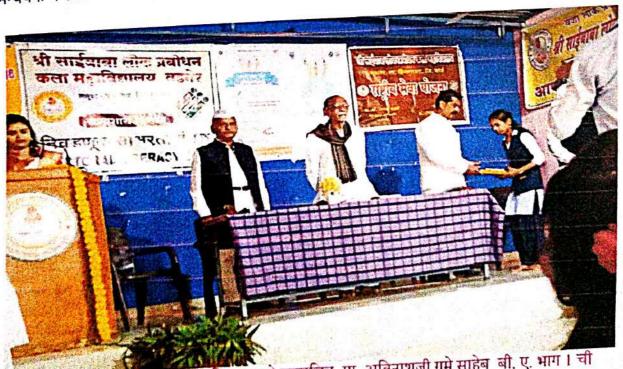

सोमवार दिनांक 03 जानेवारी 2022 ला सकाळी 10.00 वाजता क्रांतीज्योती सावित्रीबाई फुले जयंती निमित्त कार्यक्रम प्रसंगी कु. आचल बडवाईक, कु. प्रतिक्षा थूल, कु मोनिका उपाते, कु. जयश्री चौधरी यांना गणवेश, बॅग,

शालेय साहित्य (एकून किंमत रूपये 1650/- ) व बस पास इत्यादीसाठी (नगदी रूपये 1350/- ) इत्यादी 'विद्यार्थी दत्तक पालक योजने' अंतर्गत 'विद्यार्थी दत्तक पालक योजने' अंतर्गत लाभ देण्यात आला.

कार्यक्रमाच्या अध्यक्षस्थानी प्राचार्य उत्तम पारेकर, प्रमुख अतिथि डॉ. गणेश बहादे, सिमतीच्या समन्वयक व उपप्राचार्य डॉ. सारिका चौधरी, सिमतीचे अध्यक्ष डॉ. विनोद मुडे, सिचव डॉ. नरेश भोयर, यांचा प्रमुख उपस्थितीत सात - पात्र विद्यार्थ्यांना महाविद्यालयीन गणवेश, शालेय साहित्य व आर्थिक मदतीचे वाटप करण्यात आले.

कार्यक्रमाचे प्रास्ताविक समन्वयक डॉ. सारिका चौधरी यांनी, कार्यक्रमाचे संचालन सिमतीचे अध्यक्ष डॉ. विनोद मुडे यांनी तर आभार प्रदर्शन सिमतीचे सिचव डॉ. नरेश भोयर यांनी केले. कार्यक्रमाच्या यशस्वीतेसाठी डॉ. विठ्ठल घिनमिने, डॉ. पंकज मुन, प्रा. आरती देशमुख, डॉ. नितेश तेलहांडे, डॉ. संजय दिवेकर, श्री. नरेश कातडे, शंकर कापसे, संजय पर्वत, कु. प्रिती सायंकार यांनी विशेष मदत व सहकार्य केले.