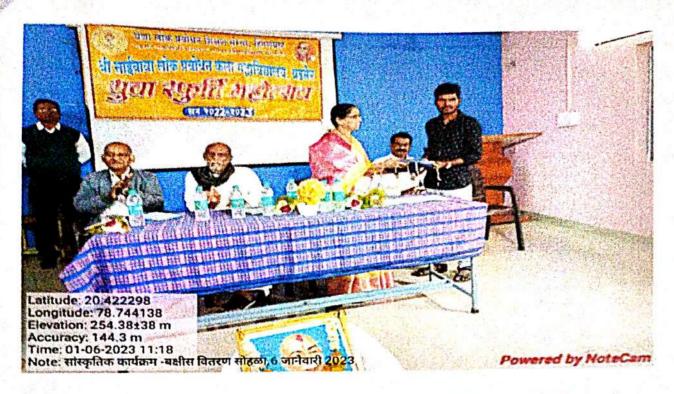

सोमवार दिनांक 03 जानेवारी 2022 ला सकाळी 10.00 वाजता क्रांतीज्योती सावित्रीबाई फुले जयंती निमित्त कार्यक्रम प्रसंगी कु. आचल बडवाईक, कु. प्रतिक्षा थूल, कु मोनिका उपाते, कु. जयश्री चौधरी यांना गणवेश, बॅग,

शालेय साहित्य (एकून किंमत रूपये 1650/- ) व बस पास इत्यादीसाठी (नगदी रूपये 1350/- ) इत्यादी 'विद्यार्थी दत्तक पालक योजने' अंतर्गत 'विद्यार्थी दत्तक पालक योजने' अंतर्गत लाभ देण्यात आला.

कार्यक्रमाच्या अध्यक्षस्थानी प्राचार्य उत्तम पारेकर, प्रमुख अतिथि डॉ. गणेश बहादे, सिमतीच्या समन्वयक व उपप्राचार्य डॉ. सारिका चौधरी, सिमतीचे अध्यक्ष डॉ. विनोद मुडे, सिचव डॉ. नरेश भोयर, यांचा प्रमुख उपस्थितीत सात - पात्र विद्यार्थ्यांना महाविद्यालयीन गणवेश, शालेय साहित्य व आर्थिक मदतीचे वाटप करण्यात आले.

कार्यक्रमाचे प्रास्ताविक समन्वयक डॉ. सारिका चौधरी यांनी, कार्यक्रमाचे संचालन सिमतीचे अध्यक्ष डॉ. विनोद मुडे यांनी तर आभार प्रदर्शन सिमतीचे सिचव डॉ. नरेश भोयर यांनी केले. कार्यक्रमाच्या यशस्वीतेसाठी डॉ. विठ्ठल घिनमिने, डॉ. पंकज मुन, प्रा. आरती देशमुख, डॉ. नितेश तेलहांडे, डॉ. संजय दिवेकर, श्री. नरेश कातडे, शंकर कापसे, संजय पर्वत, कु. प्रिती सायंकार यांनी विशेष मदत व सहकार्य केले.