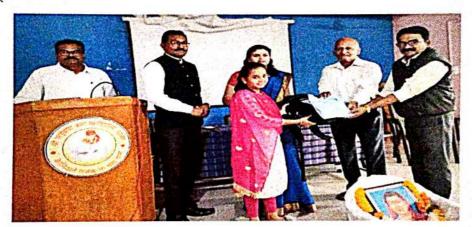

# सूचना - विद्यार्थी दत्तक पालक योजना निवड यादी व वाटप कार्यक्रम

खालील विद्यार्थ्यांना सूचित करण्यात येते की वर्ष 2021 – 2022 या सत्रात आपल्या अर्जानुसार दत्तक पालक योजनेचा लाभ घेण्याकरिता आपल्या अर्जाची संपूर्ण पडताळणी व मूल्यमापन केल्यानंतर विद्यार्थी कल्याण निधीच्या माध्यमातून 'विद्यार्थी दत्तक पालक योजनेकरीता' आपण पात्र असून आपली निवड करण्यात आली आहे. करिता आपले अभिनंदन!

आपण सोमवार दिनांक 03 जानेवारी 2022 ला सकाळी 10.00 वाजता क्रांतीज्योती सावित्रीबाई फुले जयंती निमित्त कार्यक्रम प्रसंगी उपस्थित राहून गणवेश, बॅग, शालेय साहित्य (एकून किंमत रुपये 1650/-) व बस पास इत्यादीसाठी (नगदी रुपये 1350/-) इत्यादी 'विद्यार्थी दत्तक पालक योजने' अंतर्गत लाभ घेण्याकरिता प्रत्यक्ष अवश्य उपस्थित रहावे. याची सर्वांनी नोंद घ्यावी.

| क्रं. | विद्यार्थ्यांचे नाव       | वर्ग बी. ए. | मोबोईल नंबर | स्वाक्षरी                  |
|-------|---------------------------|-------------|-------------|----------------------------|
| 1     | कु. आचल संजयराव बडवाईक    | भाग -1      | 9096465810  | 1.5. Badwaik 3-12-2022     |
| 2     | कु. प्रतिक्षा प्रशांत थूल | भाग- 2      | 9209267790  | Proof                      |
| 3     | कु मोनिका विनोदराव उपाते  | भाग -2      | 8788379935  | M.V. UPate 29/12/2021      |
| 4     | कु. जयश्री घनश्याम चौधरी  | भाग -2      | 9322187667  | J. G. G hardhasi 3/12/2022 |