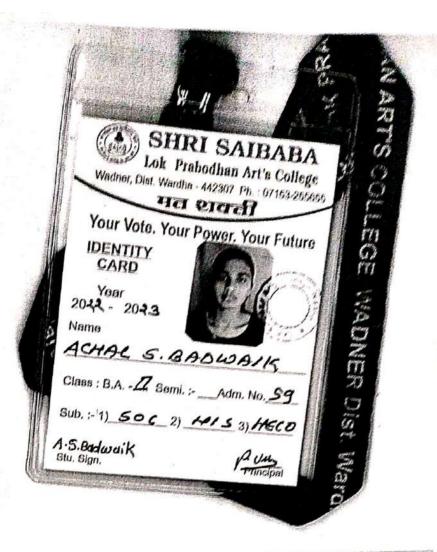

| क्रं. | विद्यार्थ्यांचे नाव       | वर्ग बी. ए. | मोबोईल नंबर | स्वाक्षरी                  |
|-------|---------------------------|-------------|-------------|----------------------------|
| 1     | कु. आचल संजयराव बडवाईक    | भाग -1      | 9096465810  | 1.5. Badwaik 3-12-2022     |
| 2     | कु. प्रतिक्षा प्रशांत थूल | भाग- 2      | 9209267790  | Proof                      |
| 3     | कु मोनिका विनोदराव उपाते  | भाग -2      | 8788379935  | M.V. UPate 29/12/2021      |
| 4     | कु. जयश्री घनश्याम चौधरी  | भाग -2      | 9322187667  | J. G. G hardhasi 3/12/2022 |

करिता 'विद्यार्थी दत्तक पालक योजना उपयोगिता प्रमाणपत्र' आपणास आम्ही सादर करीत आहो.

| क्रं. | विद्यार्थ्यांचे नाव       | वर्ग बी. ए. | मोबोईल नंबर | स्वाक्षरी               |
|-------|---------------------------|-------------|-------------|-------------------------|
| 1     | कु. आचल संजयराव बडवाईक    | भाग -1      | 9096465810  | A.s. Badwaik 3/1/2033   |
| 2     | कु. प्रतिक्षा प्रशांत थूल | भाग- 2      | 9209267790  | Pmcol 03/01/23          |
| 3     | कु मोनिका विनोदराव उपाते  | भाग -2      | 8788379935  | m. V. Upde 3/1/2022     |
| 4     | कु. जयश्री घनश्याम चौधरी  | भाग -2      | 9322187667  | J.G. Chaydhazi 3/1/2023 |