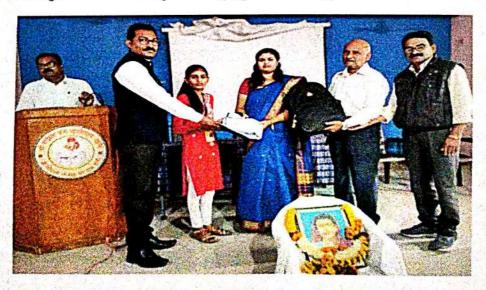

# सूचना - विद्यार्थी दत्तक पालक योजना निवड यादी व वाटप कार्यक्रम

खालील विद्यार्थ्यांना सूचित करण्यात येते की वर्ष 2021 – 2022 या सत्रात आपल्या अर्जानुसार दत्तक पालक योजनेचा लाभ घेण्याकरिता आपल्या अर्जाची संपूर्ण पडताळणी व मूल्यमापन केल्यानंतर विद्यार्थी कल्याण निधीच्या माध्यमातून 'विद्यार्थी दत्तक पालक योजनेकरीता' आपण पात्र असून आपली निवड करण्यात आली आहे. करिता आपले अभिनंदन!

आपण सोमवार दिनांक 03 जानेवारी 2022 ला सकाळी 10.00 वाजता क्रांतीज्योती सावित्रीबाई फुले जयंती निमित्त कार्यक्रम प्रसंगी उपस्थित राहून गणवेश, बॅग, शालेय साहित्य (एकून किंमत रुपये 1650/-) व बस पास इत्यादीसाठी (नगदी रुपये 1350/-) इत्यादी 'विद्यार्थी दत्तक पालक योजने' अंतर्गत लाभ घेण्याकरिता प्रत्यक्ष अवश्य उपस्थित रहावे. याची सर्वांनी नोंद घ्यावी.

| क्रं. | विद्यार्थ्यांचे नाव       | वर्ग बी. ए. | मोबोईल नंबर | स्वाक्षरी                  |
|-------|---------------------------|-------------|-------------|----------------------------|
| 1     | कु. आचल संजयराव बडवाईक    | भाग -1      | 9096465810  | 1.5. Badwaik 3-12-2022     |
| 2     | कु. प्रतिक्षा प्रशांत थूल | भाग- 2      | 9209267790  | Proof                      |
| 3     | कु मोनिका विनोदराव उपाते  | भाग -2      | 8788379935  | M.V. UPate 29/12/2021      |
| 4     | कु. जयश्री घनश्याम चौधरी  | भाग -2      | 9322187667  | J. G. G hardhasi 3/12/2022 |